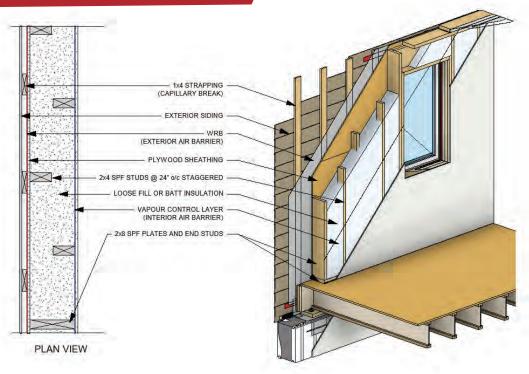

### **Energy Efficient Benefits in One Wall**

The WINTON PROLINE Comfort-Wall is a simple solution to optimize the comfort and energy efficiency of your home.

This straightforward, 2x8 staggered stud assembly can be built quickly using traditional prefab building techniques and with the help of an Energy Advisor and your contractor, you can easily meet code requirements in your area.

The WINTON PROLINE Comfort-Wall also has the flexibility for 16" or 24" on centre stud spacing.

Thick wall design with ease of onsite assembly.

2 Reduces heat and cold transmission.

High levels of acoustic/sound buffering.

# **Staggered Stud Design for Acoustic Buffering**

With traditionally studded walls, both sides of the wall connect to each other via the studs between them. This connection allows sound to travel through the wall to the other side. The WINTON PROLINE Comfort-Wall takes advantage of staggered-stud framing which keeps the two sides of the wall from touching, reducing sound travel.

# **Energy Efficiency with a Thick Wall Assembly**

The 2x8 staggered stud configuration allows for enhanced thermal insulation and can provide a complete thermal break. Combining the efforts of thermal efficiency and achieving airtightness you will enjoy a comfortable home.